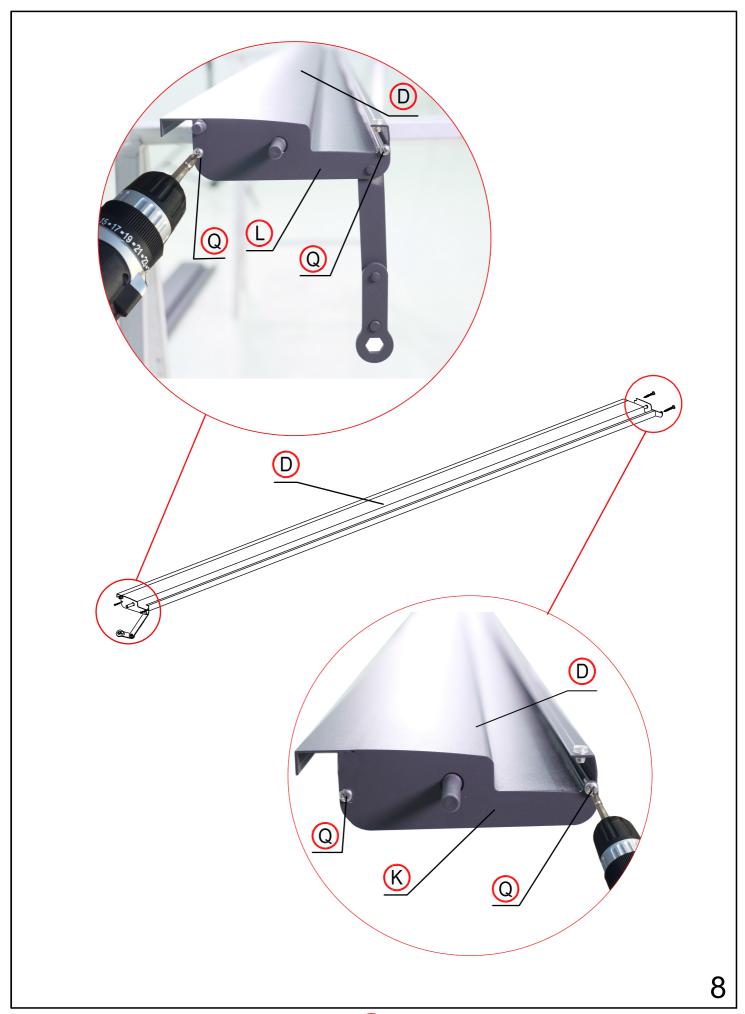

---|----------|--------|------------|----------|-------|
|         |          | 4PCS   | R          | 5.5x19mm | 12PCS |
| <u></u> |          | 4PCS   | S          |          | 27PCS |
| K       |          | 49PCS  | $\Box$     |          | 1PC   |
|         |          | 1PC    | ٥          | M6x45    | 1PC   |
| (No. 1) |          | 25PCS  | $\bigcirc$ |          | 1PC   |
| N       |          | 4PCS   | W          |          | 16PCS |
| 0       |          | 24PCS  | X          |          | 1PC   |
| P       | M5x10mm  | 52PCS  | Ŷ          |          | 2PCS  |
| Q       | 4.2x18mm | 104PCS |            |          |       |

## Warning

In snow season or in case of snow forecast open up your shutters in vertical position to avoid any damaging on your pergola.

What you need?

























## Make the shutter as vertical.