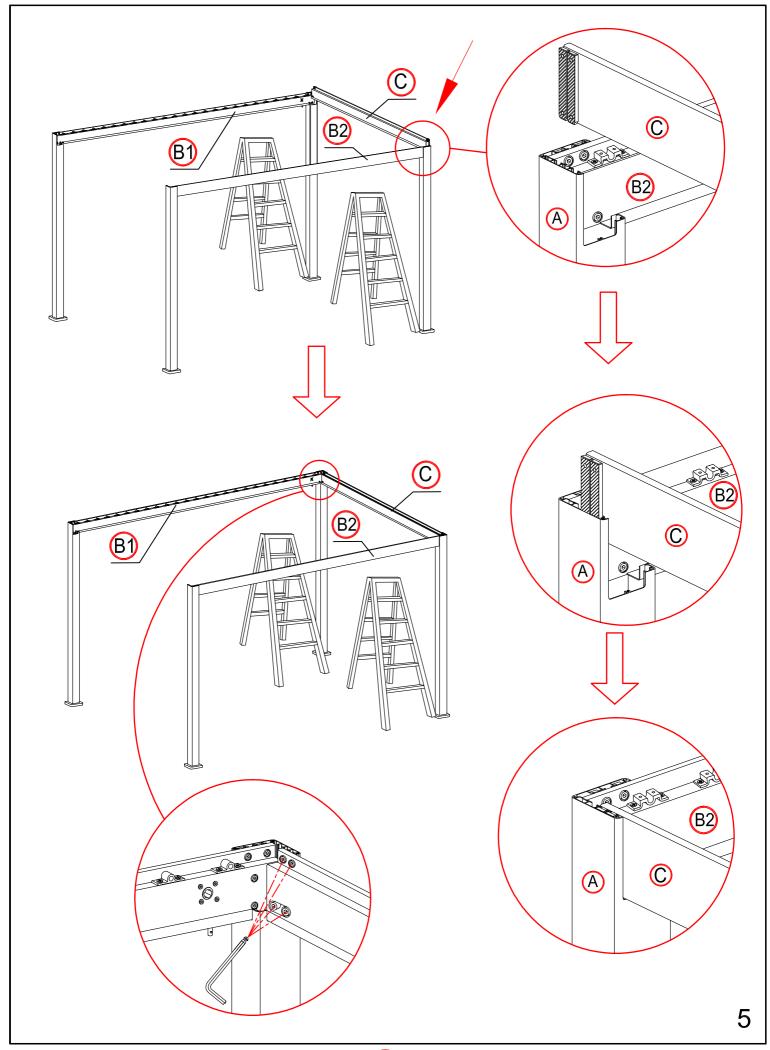

---------|----------|--------|------------|----------|-------|
|         |          | 4PCS   | R          | 5.5x19mm | 12PCS |
| <u></u> |          | 4PCS   | S          |          | 27PCS |
| K       |          | 49PCS  | $\Box$     |          | 1PC   |
|         |          | 1PC    | ٥          | M6x45    | 1PC   |
| (No. 1) |          | 25PCS  | $\bigcirc$ |          | 1PC   |
| N       |          | 4PCS   | W          |          | 16PCS |
| 0       |          | 24PCS  | X          |          | 1PC   |
| P       | M5x10mm  | 52PCS  | Ŷ          |          | 2PCS  |
| Q       | 4.2x18mm | 104PCS |            |          |       |

## Warning

In snow season or in case of snow forecast open up your shutters in vertical position to avoid any damaging on your pergola.

What you need?

























## Make the shutter as vertical.