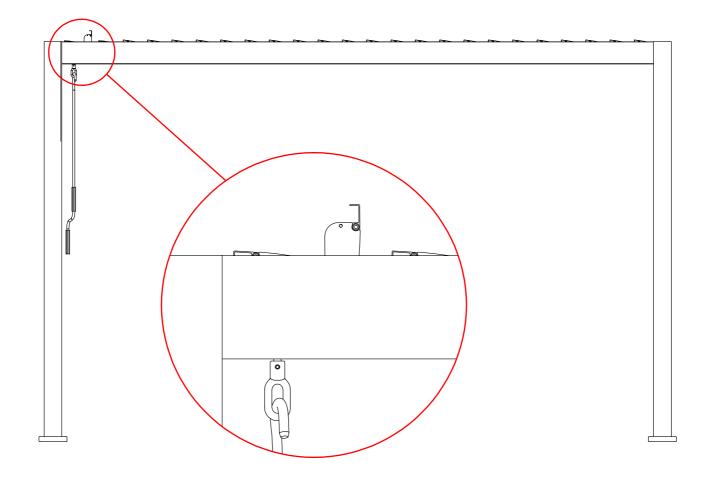

## Warning

In snow season or in case of snow forecast open up your shutters in vertical position to avoid any damaging on your pergola.

What you need?