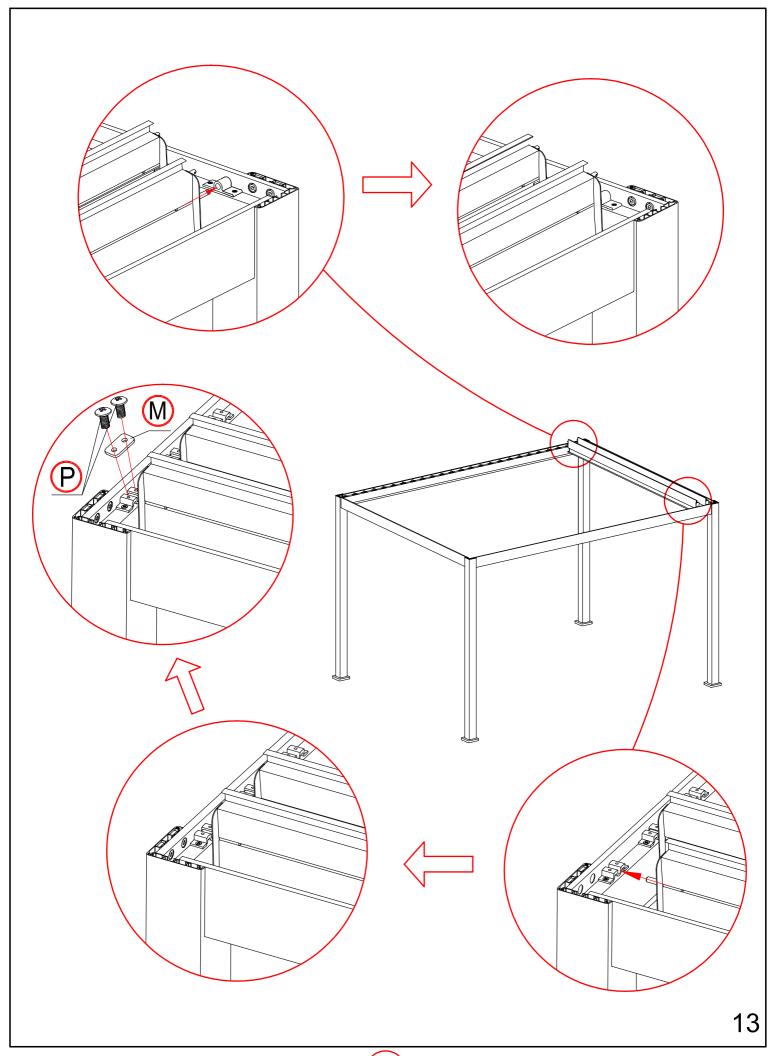

----|--------|------------|----------|-------|
|         |          | 4PCS   | R          | 5.5x19mm | 12PCS |
| <u></u> |          | 4PCS   | S          |          | 27PCS |
| K       |          | 49PCS  | $\Box$     |          | 1PC   |
|         |          | 1PC    | ٥          | M6x45    | 1PC   |
| (No. 1) |          | 25PCS  | $\bigcirc$ |          | 1PC   |
| N       |          | 4PCS   | W          |          | 16PCS |
| 0       |          | 24PCS  | X          |          | 1PC   |
| P       | M5x10mm  | 52PCS  | Ŷ          |          | 2PCS  |
| Q       | 4.2x18mm | 104PCS |            |          |       |

## Warning

In snow season or in case of snow forecast open up your shutters in vertical position to avoid any damaging on your pergola.

What you need?

























## Make the shutter as vertical.