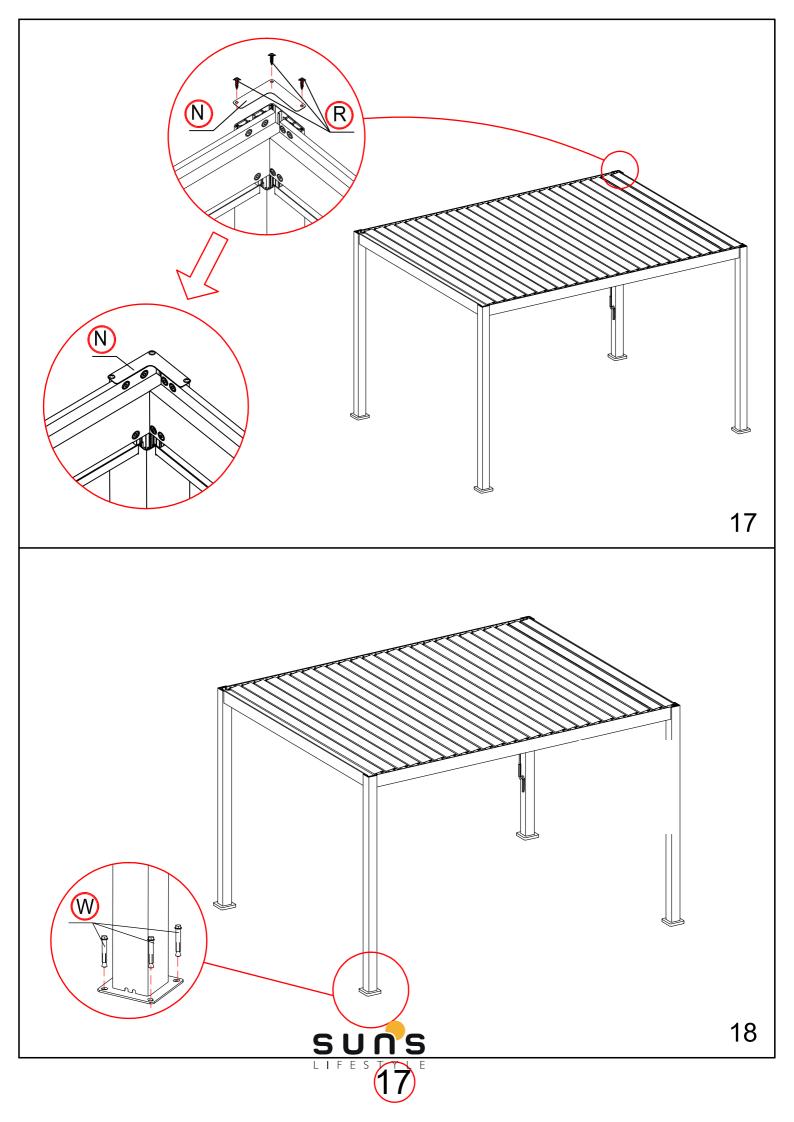

| REF     | PICTURE  | QTY    | REF        | PICTURE  | QTY   |
|---------|----------|--------|------------|----------|-------|
|         |          | 4PCS   | R          | 5.5x19mm | 12PCS |
| <u></u> |          | 4PCS   | S          |          | 27PCS |
| K       |          | 49PCS  | $\Box$     |          | 1PC   |
|         |          | 1PC    | ٥          | M6x45    | 1PC   |
| (No. 1) |          | 25PCS  | $\bigcirc$ |          | 1PC   |
| N       |          | 4PCS   | W          |          | 16PCS |
| 0       |          | 24PCS  | X          |          | 1PC   |
| P       | M5x10mm  | 52PCS  | Ŷ          |          | 2PCS  |
| Q       | 4.2x18mm | 104PCS |            |          |       |