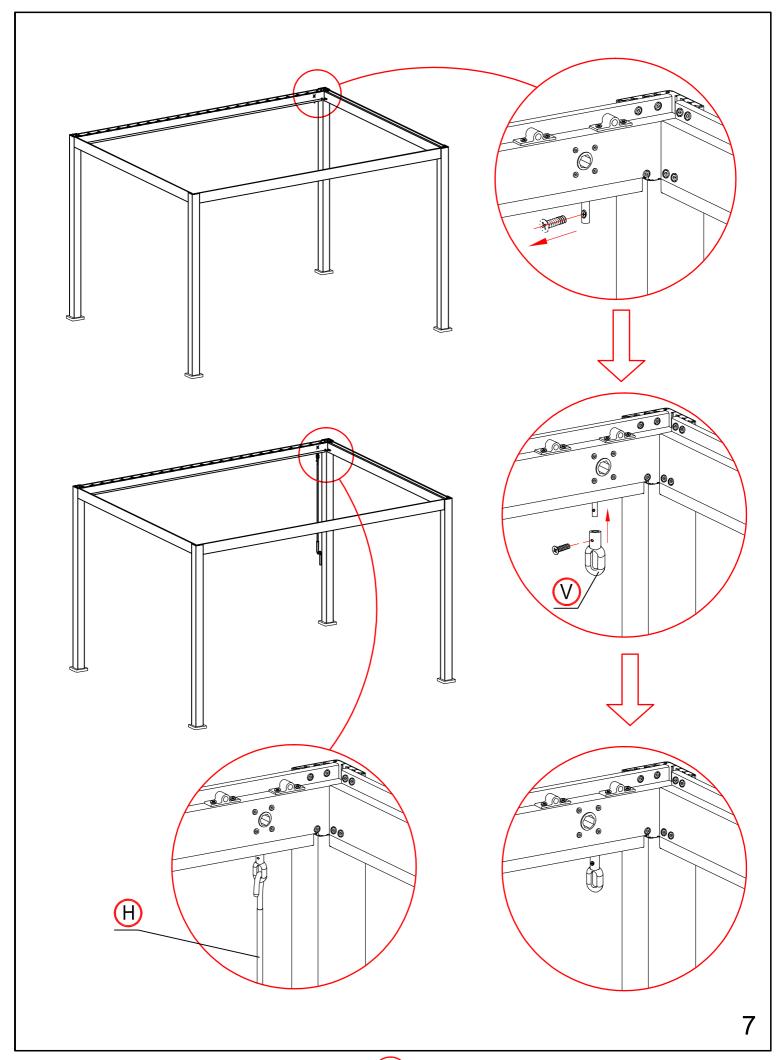

-----|----------|--------|------------|----------|-------|
|         |          | 4PCS   | R          | 5.5x19mm | 12PCS |
| <u></u> |          | 4PCS   | S          |          | 27PCS |
| K       |          | 49PCS  | $\Box$     |          | 1PC   |
|         |          | 1PC    | ٥          | M6x45    | 1PC   |
| (No. 1) |          | 25PCS  | $\bigcirc$ |          | 1PC   |
| N       |          | 4PCS   | W          |          | 16PCS |
| 0       |          | 24PCS  | X          |          | 1PC   |
| P       | M5x10mm  | 52PCS  | Ŷ          |          | 2PCS  |
| Q       | 4.2x18mm | 104PCS |            |          |       |

## Warning

In snow season or in case of snow forecast open up your shutters in vertical position to avoid any damaging on your pergola.

What you need?

























## Make the shutter as vertical.