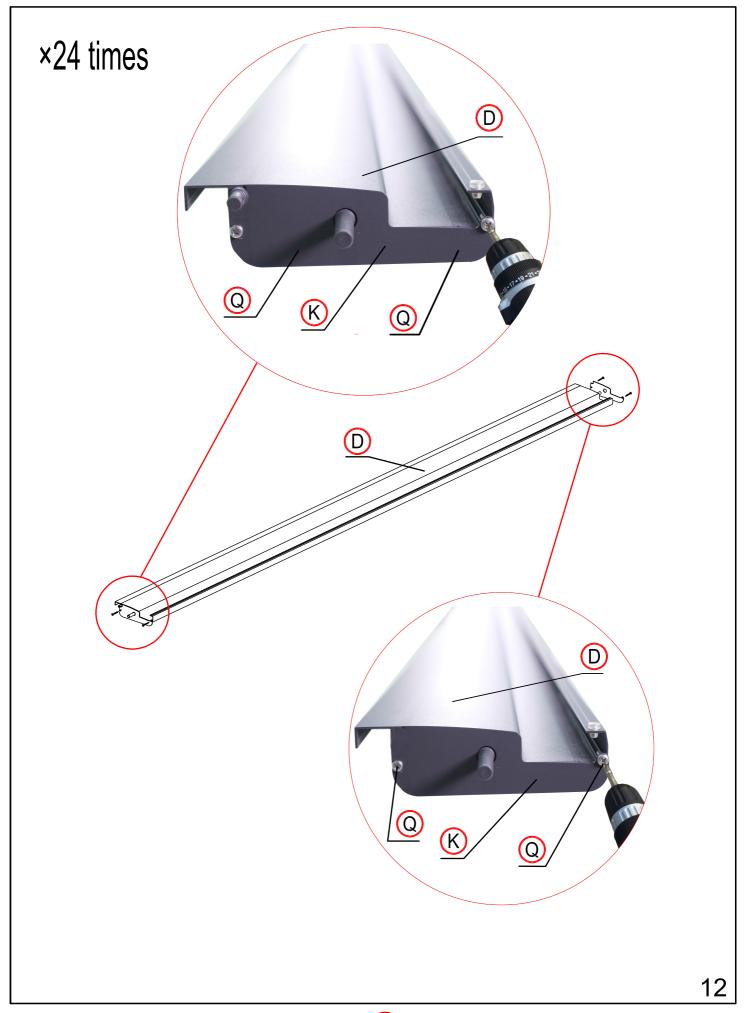

------|--------|------------|----------|-------|
|         |          | 4PCS   | R          | 5.5x19mm | 12PCS |
| <u></u> |          | 4PCS   | S          |          | 27PCS |
| K       |          | 49PCS  | $\Box$     |          | 1PC   |
|         |          | 1PC    | ٥          | M6x45    | 1PC   |
| (No. 1) |          | 25PCS  | $\bigcirc$ |          | 1PC   |
| N       |          | 4PCS   | W          |          | 16PCS |
| 0       |          | 24PCS  | X          |          | 1PC   |
| P       | M5x10mm  | 52PCS  | Ŷ          |          | 2PCS  |
| Q       | 4.2x18mm | 104PCS |            |          |       |

## Warning

In snow season or in case of snow forecast open up your shutters in vertical position to avoid any damaging on your pergola.

What you need?

























## Make the shutter as vertical.