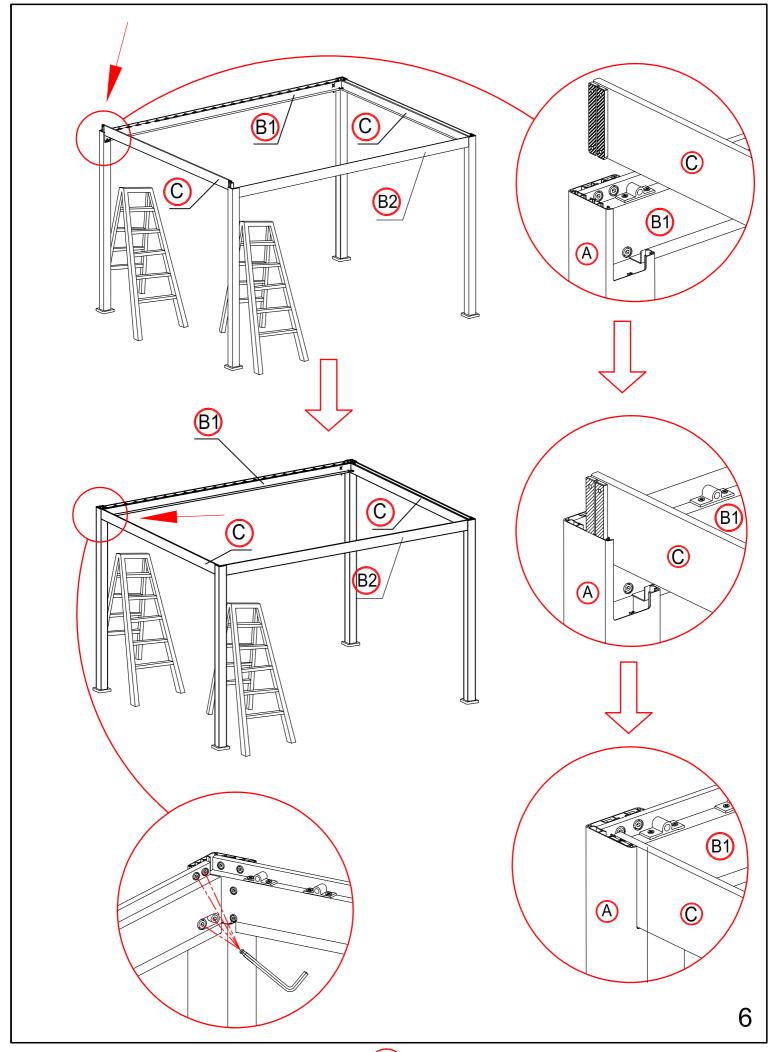

-------|----------|--------|------------|----------|-------|
|         |          | 4PCS   | R          | 5.5x19mm | 12PCS |
| <u></u> |          | 4PCS   | S          |          | 27PCS |
| K       |          | 49PCS  | $\Box$     |          | 1PC   |
|         |          | 1PC    | ٥          | M6x45    | 1PC   |
| (No. 1) |          | 25PCS  | $\bigcirc$ |          | 1PC   |
| N       |          | 4PCS   | W          |          | 16PCS |
| 0       |          | 24PCS  | X          |          | 1PC   |
| P       | M5x10mm  | 52PCS  | Ŷ          |          | 2PCS  |
| Q       | 4.2x18mm | 104PCS |            |          |       |

## Warning

In snow season or in case of snow forecast open up your shutters in vertical position to avoid any damaging on your pergola.

What you need?

























## Make the shutter as vertical.