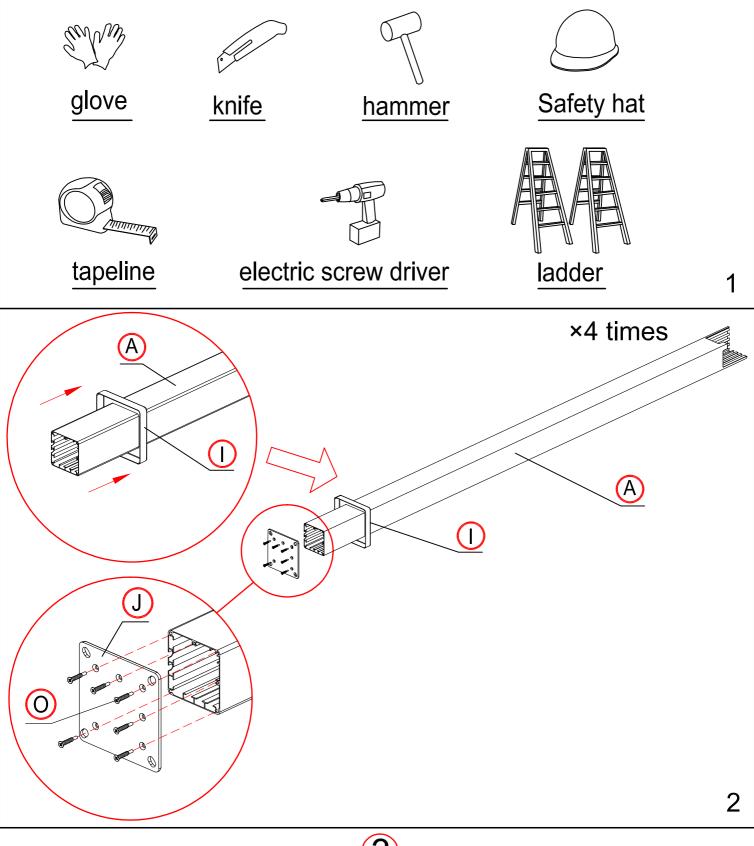

## Warning

In snow season or in case of snow forecast open up your shutters in vertical position to avoid any damaging on your pergola.

What you need?