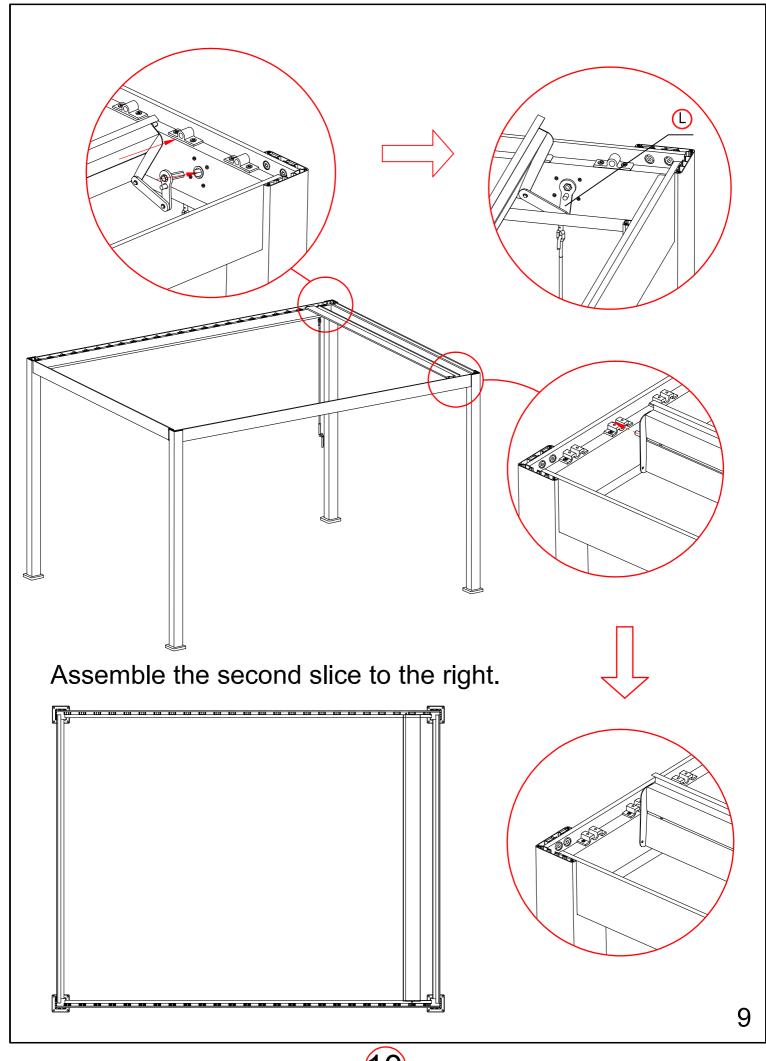

-|----------|--------|------------|----------|-------|
|         |          | 4PCS   | R          | 5.5x19mm | 12PCS |
| <u></u> |          | 4PCS   | S          |          | 27PCS |
| K       |          | 49PCS  | $\Box$     |          | 1PC   |
|         |          | 1PC    | ٥          | M6x45    | 1PC   |
| (No. 1) |          | 25PCS  | $\bigcirc$ |          | 1PC   |
| N       |          | 4PCS   | W          |          | 16PCS |
| 0       |          | 24PCS  | X          |          | 1PC   |
| P       | M5x10mm  | 52PCS  | Ŷ          |          | 2PCS  |
| Q       | 4.2x18mm | 104PCS |            |          |       |

## Warning

In snow season or in case of snow forecast open up your shutters in vertical position to avoid any damaging on your pergola.

What you need?

























## Make the shutter as vertical.