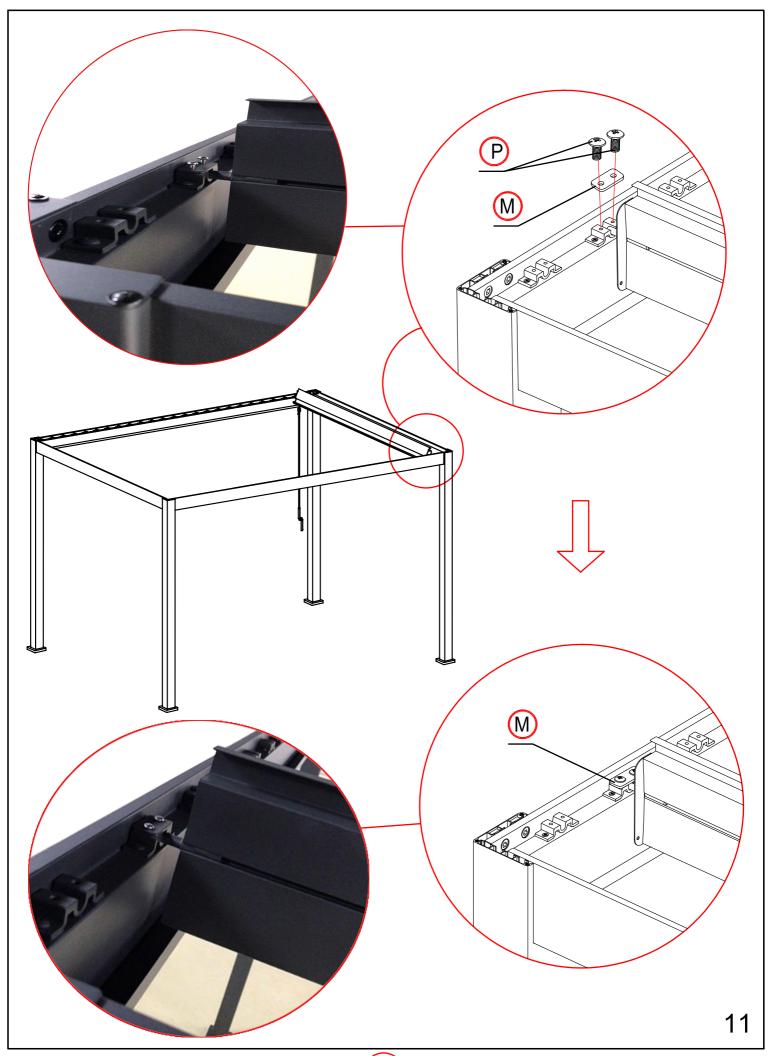

--------|--------|------------|----------|-------|
|         |          | 4PCS   | R          | 5.5x19mm | 12PCS |
| <u></u> |          | 4PCS   | S          |          | 27PCS |
| K       |          | 49PCS  | $\Box$     |          | 1PC   |
|         |          | 1PC    | ٥          | M6x45    | 1PC   |
| (No. 1) |          | 25PCS  | $\bigcirc$ |          | 1PC   |
| N       |          | 4PCS   | W          |          | 16PCS |
| 0       |          | 24PCS  | X          |          | 1PC   |
| P       | M5x10mm  | 52PCS  | Ŷ          |          | 2PCS  |
| Q       | 4.2x18mm | 104PCS |            |          |       |

## Warning

In snow season or in case of snow forecast open up your shutters in vertical position to avoid any damaging on your pergola.

What you need?

























## Make the shutter as vertical.