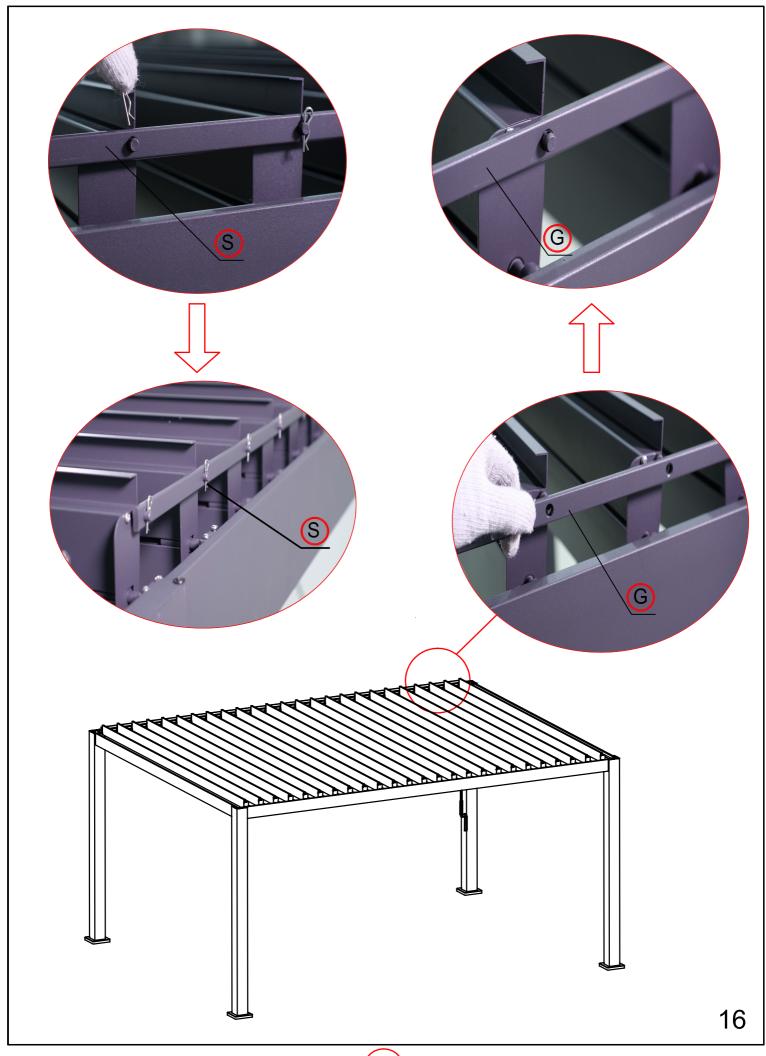

| REF     | PICTURE  | QTY    | REF        | PICTURE  | QTY   |
|---------|----------|--------|------------|----------|-------|
|         |          | 4PCS   | R          | 5.5x19mm | 12PCS |
| <u></u> |          | 4PCS   | S          |          | 27PCS |
| K       |          | 49PCS  | $\Box$     |          | 1PC   |
|         |          | 1PC    | ٥          | M6x45    | 1PC   |
| (No. 1) |          | 25PCS  | $\bigcirc$ |          | 1PC   |
| N       |          | 4PCS   | W          |          | 16PCS |
| 0       |          | 24PCS  | X          |          | 1PC   |
| P       | M5x10mm  | 52PCS  | Ŷ          |          | 2PCS  |
| Q       | 4.2x18mm | 104PCS |            |          |       |