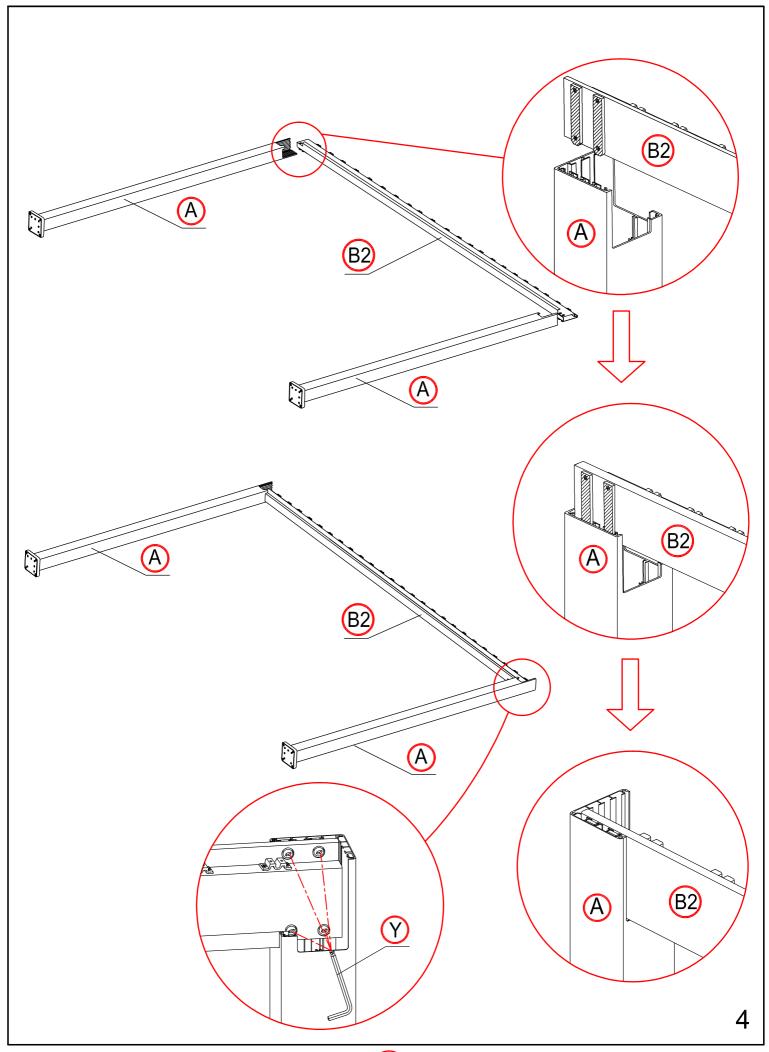

|---------|----------|--------|------------|----------|-------|
|         |          | 4PCS   | R          | 5.5x19mm | 12PCS |
| <u></u> |          | 4PCS   | S          |          | 27PCS |
| K       |          | 49PCS  | $\Box$     |          | 1PC   |
|         |          | 1PC    | ٥          | M6x45    | 1PC   |
| (No. 1) |          | 25PCS  | $\bigcirc$ |          | 1PC   |
| N       |          | 4PCS   | W          |          | 16PCS |
| 0       |          | 24PCS  | X          |          | 1PC   |
| P       | M5x10mm  | 52PCS  | Ŷ          |          | 2PCS  |
| Q       | 4.2x18mm | 104PCS |            |          |       |

## Warning

In snow season or in case of snow forecast open up your shutters in vertical position to avoid any damaging on your pergola.

What you need?

























## Make the shutter as vertical.