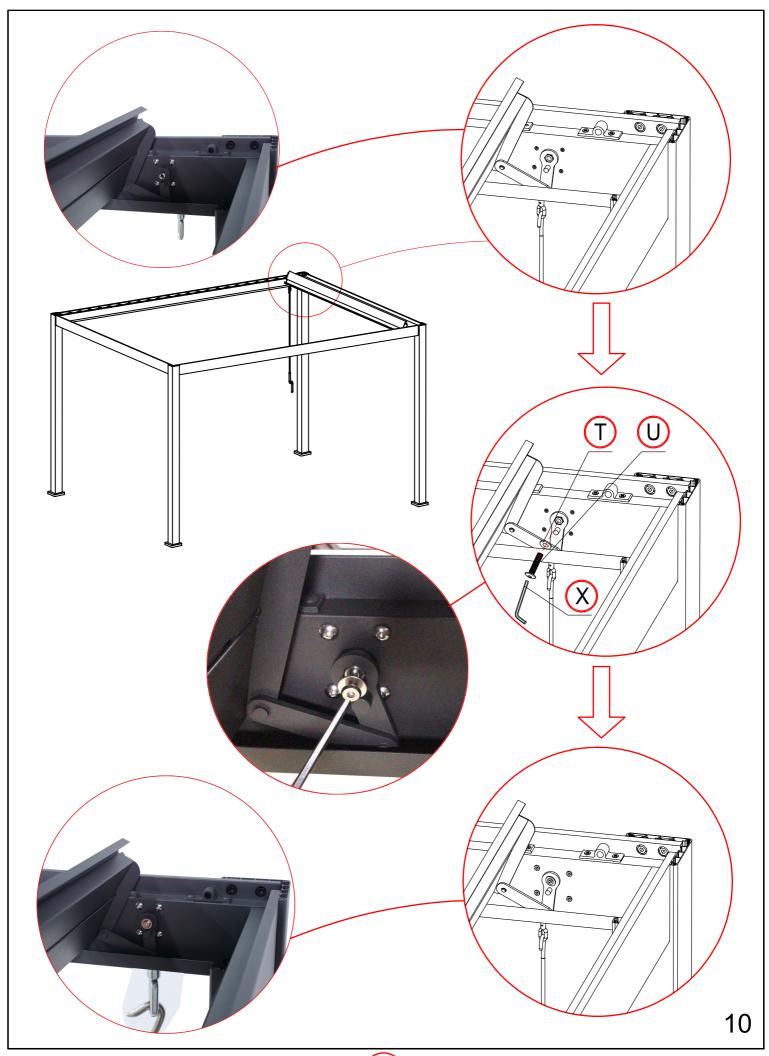

----------|--------|------------|----------|-------|
|         |          | 4PCS   | R          | 5.5x19mm | 12PCS |
| <u></u> |          | 4PCS   | S          |          | 27PCS |
| K       |          | 49PCS  | $\Box$     |          | 1PC   |
|         |          | 1PC    | ٥          | M6x45    | 1PC   |
| (No. 1) |          | 25PCS  | $\bigcirc$ |          | 1PC   |
| N       |          | 4PCS   | W          |          | 16PCS |
| 0       |          | 24PCS  | X          |          | 1PC   |
| P       | M5x10mm  | 52PCS  | Ŷ          |          | 2PCS  |
| Q       | 4.2x18mm | 104PCS |            |          |       |

## Warning

In snow season or in case of snow forecast open up your shutters in vertical position to avoid any damaging on your pergola.

What you need?

























## Make the shutter as vertical.