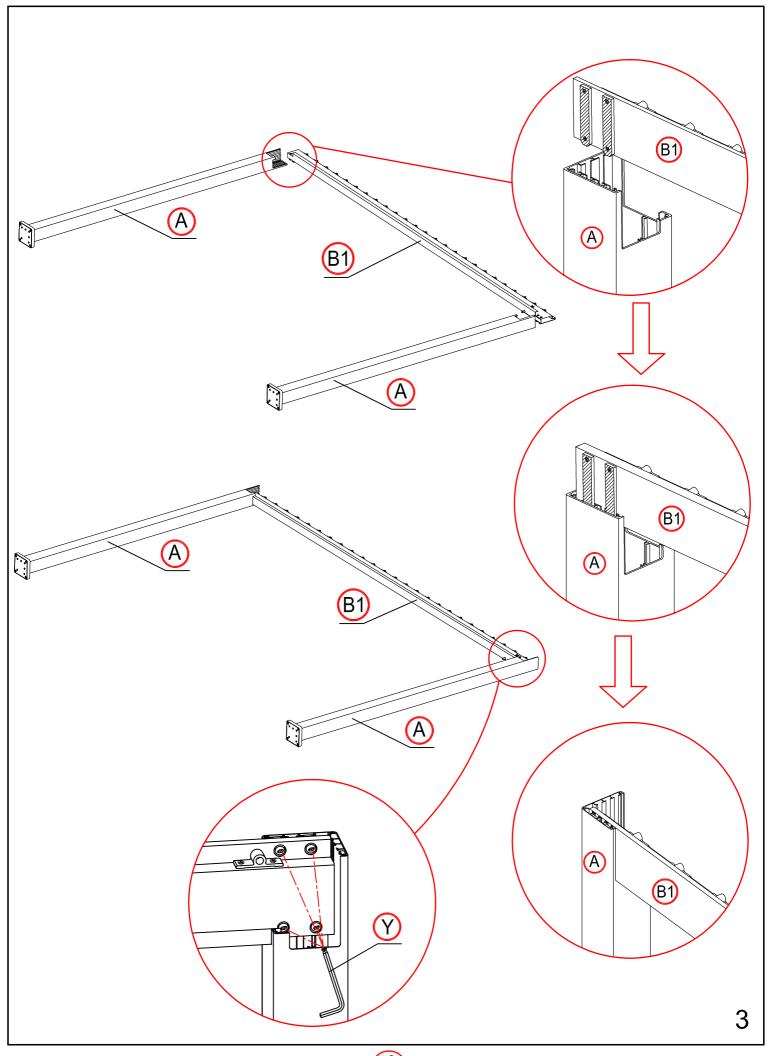

## Hi, lam your instruction manual

|               | REF            | QTY    | REF | QTY   | REF | QTY   |
|---------------|----------------|--------|-----|-------|-----|-------|
| Carton<br>1/4 | A              | 4PCS   |     | 4PCS  | J   | 4PCS  |
|               | K              | 49PCS  |     | 1PC   | M   | 25PCS |
|               | N              | 4PCS   | 0   | 24PCS | P   | 52PCS |
|               | Q              | 104PCS | R   | 12PCS | S   | 27PCS |
|               | T              | 1PC    | U   | 1PC   | V   | 1PC   |
|               | (W)            | 16PCS  | X   | 1PC   | Y   | 2PCS  |
|               | User<br>Manual | 1SET   |     |       |     |       |
| Carton<br>2/4 | B <sub>1</sub> | 1PC    | B2  | 1PC   | C   | 2PCS  |
|               | G              | 1PC    | H   | 1PC   |     |       |
| Carton<br>3/4 | D              | 13PCS  |     |       |     |       |
| Carton<br>4/4 | D              | 12PCS  |     |       |     |       |

| REF         | PICTURE | QTY   |
|-------------|---------|-------|
| A           |         | 4PCS  |
| <b>B1</b>   |         | 1PC   |
| <b>B2</b>   |         | 1PC   |
| <u>C</u>    |         | 2PCS  |
| D           |         | 25PCS |
| G           |         | 1PC   |
| $\bigoplus$ |         | 1PC   |

| REF     | PICTURE  | QTY    | REF        | PICTURE  | QTY   |
|---------|----------|--------|------------|----------|-------|
|         |          | 4PCS   | R          | 5.5x19mm | 12PCS |
| <u></u> |          | 4PCS   | S          |          | 27PCS |
| K       |          | 49PCS  | $\Box$     |          | 1PC   |
|         |          | 1PC    | ٥          | M6x45    | 1PC   |
| (No. 1) |          | 25PCS  | $\bigcirc$ |          | 1PC   |
| N       |          | 4PCS   | W          |          | 16PCS |
| 0       |          | 24PCS  | X          |          | 1PC   |
| P       | M5x10mm  | 52PCS  | Ŷ          |          | 2PCS  |
| Q       | 4.2x18mm | 104PCS |            |          |       |