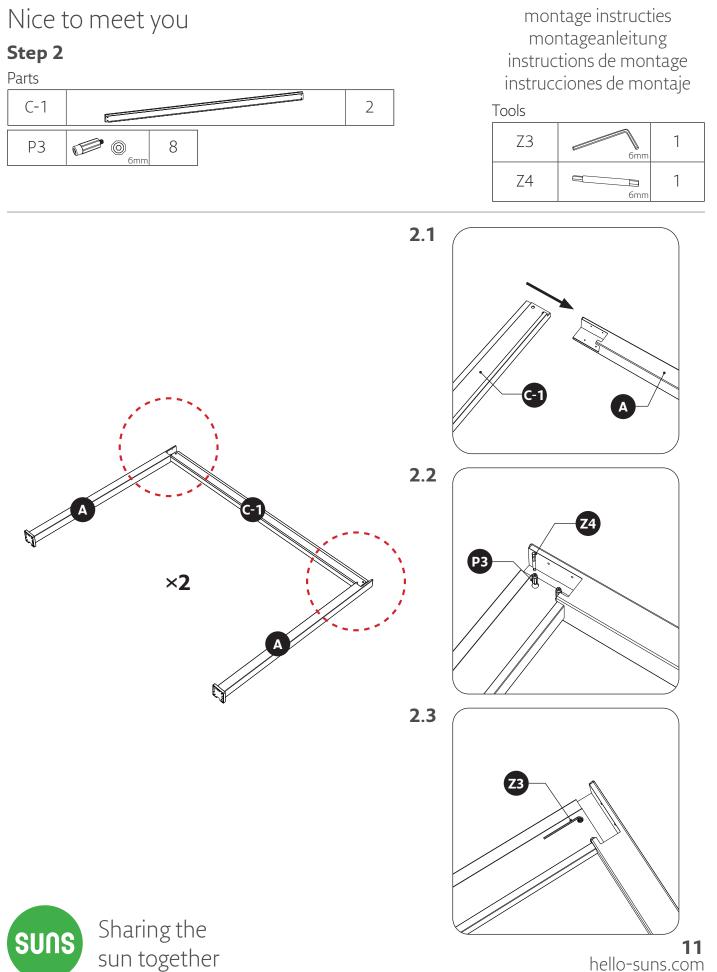

| Quantity |
|-----------|------------------------------------------|----------|
| Z1        | 4mm                                      | 1        |
| Z2        | di d | 1        |
| Z3        | 6mm                                      | 1        |

| Reference | Parts          | Quantity |
|-----------|----------------|----------|
| Z4        | 6mm            | 1        |
| Z5        | میں<br>10-12mm | 1        |
| Z6        | <□□==<br>PH2   | 1        |

## CARTON 2/5

#### BEAMS



#### PARTS







Sharing the sun together

#### PARTS LISTS (PER CARTON)

### CARTON 3/5

montage instructies montageanleitung instructions de montage instrucciones de montaje

Quantity

9



#### CARTON 4/5

# LOUVERS Reference Parts G1

# CARTON 5/5





#### Step 1













#### Step 3















SUNS Sharing the sun together

#### Step 5















### Step 7



montage instructies montageanleitung instructions de montage instrucciones de montaje















Sharing the sun together

#### Step 8















Sharing the sun together



Sharing the sun together