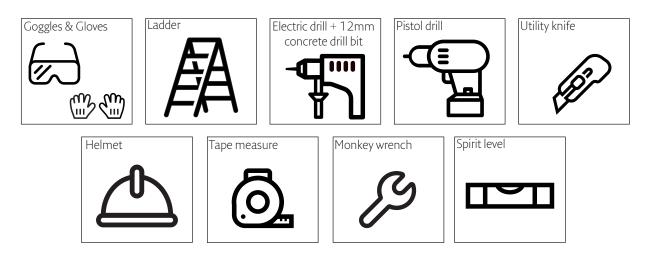

montage instructies montageanleitung instructions de montage instrucciones de montaje



These instructions have to be saved during the whole product life cycle. We advise you to read these very carefully before proceeding to the assembly. The user will be reliable for any damages or injuries caused due to incorrect or improper installation.



## FOOTING MEASUREMENT (dimensions in mm)





montage instructies montageanleitung instructions de montage instrucciones de montaje

#### NECESSARY TOOLS AND SAFETY GEAR(NOT SUPPLIED)



#### PRECAUTION OF USE

This product should not be used in extreme weather: storms, violent winds, hail, and snow.We guarantee the resistance of the pergola for winds up to 100 km/h and a maximum snow weight of 50kg/m<sup>2</sup>.

As in the case of strong winds or snow, we highly recommend leaving the louvers open. To maintain good working conditions of your louvres, please clear any snow on them.

Our pergola can withstand heavy rain, but we cannot guarantee it will be 100% waterproof due to some extreme weather conditions.

Exceptional climatic events may compromise the perfect sealing of the product.

To avoid any damages and injuries, we do not recommend climbing on the roof or the structure of the pergola.



#### montage instructies montageanleitung instructions de montage instruc