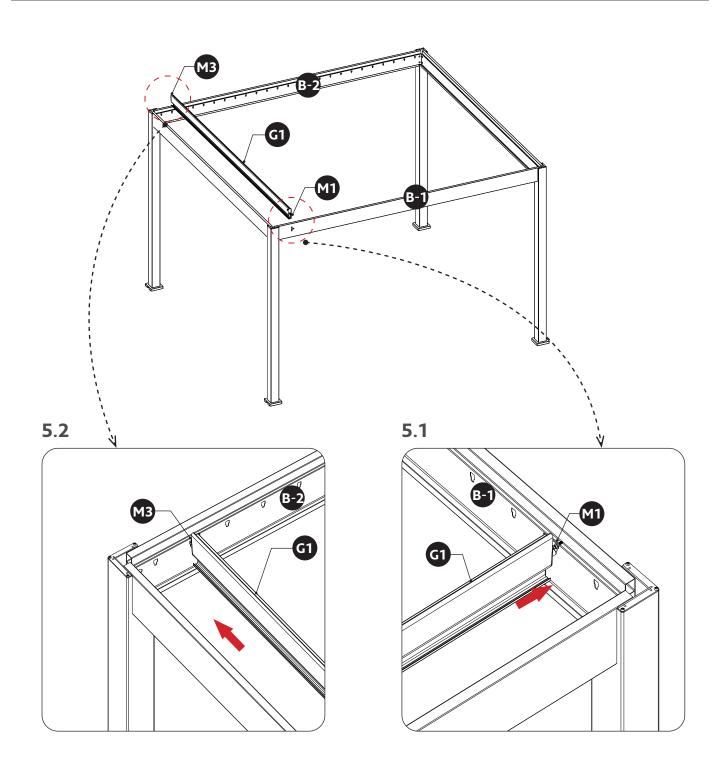

------------------------|----------|
| Z1        | 4mm                                      | 1        |
| Z2        | di d | 1        |
| Z3        | 6mm                                      | 1        |

| Reference | Parts          | Quantity |
|-----------|----------------|----------|
| Z4        | 6mm            | 1        |
| Z5        | میں<br>10-12mm | 1        |
| Z6        | <□□==<br>PH2   | 1        |

## CARTON 2/5

#### BEAMS



#### PARTS







Sharing the sun together

#### PARTS LISTS (PER CARTON)

### CARTON 3/5

montage instructies montageanleitung instructions de montage instrucciones de montaje

Quantity

9



#### CARTON 4/5

# LOUVERS Reference Parts G1

# CARTON 5/5





#### Step 1













#### Step 3















SUNS Sharing the sun together

#### Step 5















### Step 7



montage instructies montageanleitung instructions de montage instrucciones de montaje















Sharing the sun together

#### Step 8















Sharing the sun together



Sharing the sun together