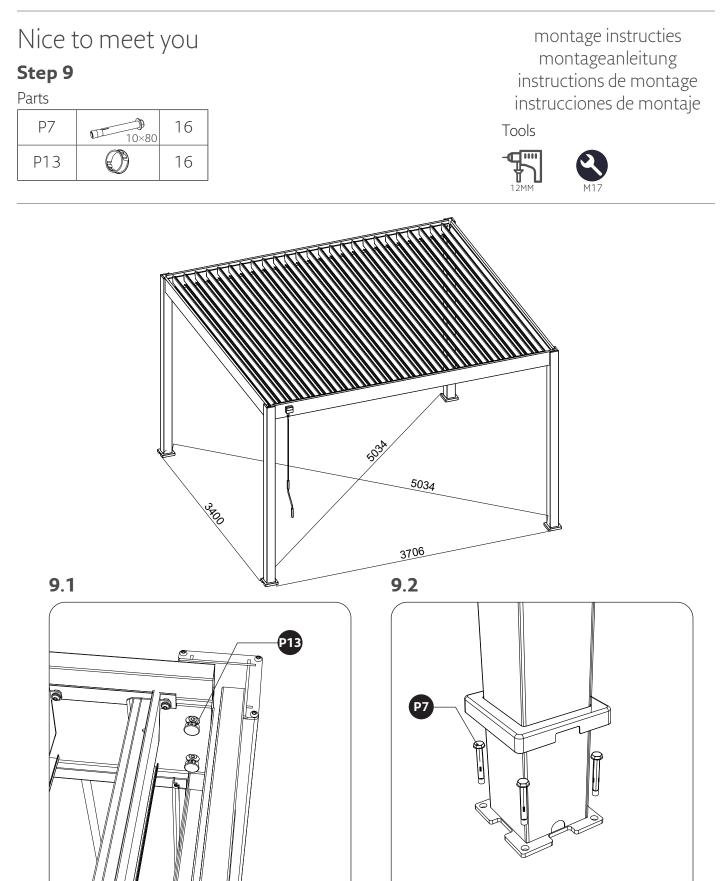

| 1        |

| Reference | Parts          | Quantity |
|-----------|----------------|----------|
| Z4        | 6mm            | 1        |
| Z5        | میں<br>10-12mm | 1        |
| Z6        | <□□==<br>PH2   | 1        |

## CARTON 2/5

#### BEAMS



#### PARTS







Sharing the sun together

#### PARTS LISTS (PER CARTON)

### CARTON 3/5

montage instructies montageanleitung instructions de montage instrucciones de montaje

Quantity

9



#### CARTON 4/5

# LOUVERS Reference Parts G1

# CARTON 5/5





#### Step 1













#### Step 3















SUNS Sharing the sun together

#### Step 5















### Step 7



montage instructies montageanleitung instructions de montage instrucciones de montaje















Sharing the sun together

#### Step 8















Sharing the sun together



Sharing the sun together