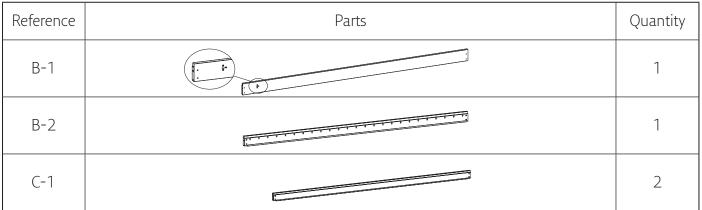

| Ø                                     |
| Ρ7        | 10×80       | 16       | P18       |                                       |



Sharing the sun together Quantity

25

25

1

1

1

16

50

# PARTS LISTS (PER CARTON)

# CARTON 1/5

#### TOOLS

| Reference | Parts                                    | Quantity |
|-----------|------------------------------------------|----------|
| Z1        | 4mm                                      | 1        |
| Z2        | di d | 1        |
| Z3        | 6mm                                      | 1        |

| Reference | Parts          | Quantity |
|-----------|----------------|----------|
| Z4        | 6mm            | 1        |
| Z5        | میں<br>10-12mm | 1        |
| Z6        | <□□==<br>PH2   | 1        |

## CARTON 2/5

#### BEAMS



#### PARTS







Sharing the sun together

#### PARTS LISTS (PER CARTON)

### CARTON 3/5

montage instructies montageanleitung instructions de montage instrucciones de montaje

Quantity

9



#### CARTON 4/5

# LOUVERS Reference Parts G1

# CARTON 5/5





#### Step 1













#### Step 3















SUNS Sharing the sun together

#### Step 5















### Step 7



montage instructies montageanleitung instructions de montage instrucciones de montaje















Sharing the sun together

#### Step 8















Sharing the sun together



Sharing the sun together