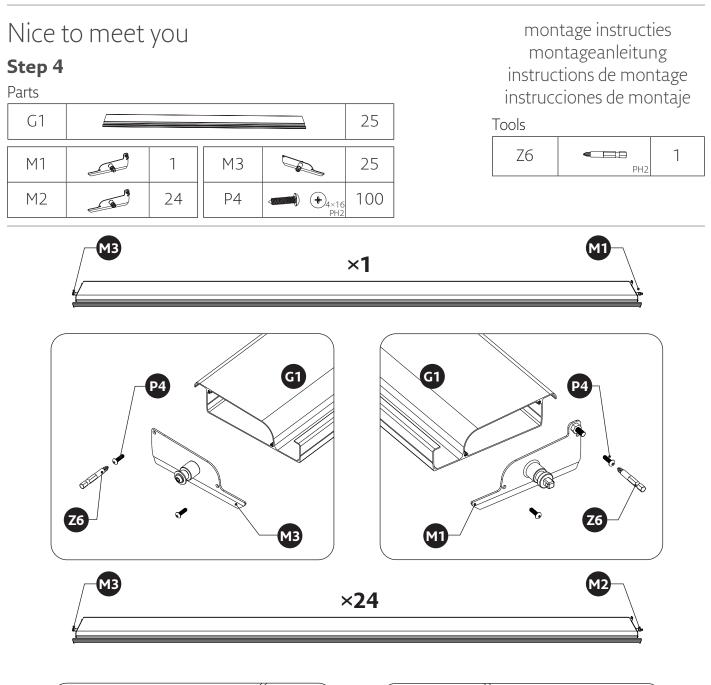

| Quantity |
|-----------|------------------------------------------|----------|
| Z1        | 4mm                                      | 1        |
| Z2        | di d | 1        |
| Z3        | 6mm                                      | 1        |

| Reference | Parts          | Quantity |
|-----------|----------------|----------|
| Z4        | 6mm            | 1        |
| Z5        | میں<br>10-12mm | 1        |
| Z6        | <□□==<br>PH2   | 1        |

## CARTON 2/5

#### BEAMS



#### PARTS







Sharing the sun together

#### PARTS LISTS (PER CARTON)

### CARTON 3/5

montage instructies montageanleitung instructions de montage instrucciones de montaje

Quantity

9



#### CARTON 4/5

# LOUVERS Reference Parts G1

# CARTON 5/5





#### Step 1













#### Step 3















SUNS Sharing the sun together

#### Step 5















### Step 7



montage instructies montageanleitung instructions de montage instrucciones de montaje















Sharing the sun together

#### Step 8















Sharing the sun together



Sharing the sun together