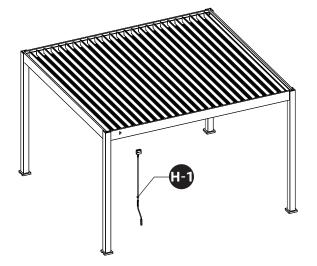

| di d | 1        |
| Z3        | 6mm                                      | 1        |

| Reference | Parts          | Quantity |
|-----------|----------------|----------|
| Z4        | 6mm            | 1        |
| Z5        | میں<br>10-12mm | 1        |
| Z6        | <□□==<br>PH2   | 1        |

## CARTON 2/5

#### BEAMS



#### PARTS







Sharing the sun together

#### PARTS LISTS (PER CARTON)

### CARTON 3/5

montage instructies montageanleitung instructions de montage instrucciones de montaje

Quantity

9



#### CARTON 4/5

# LOUVERS Reference Parts G1

# CARTON 5/5





#### Step 1













#### Step 3















SUNS Sharing the sun together

#### Step 5















### Step 7



montage instructies montageanleitung instructions de montage instrucciones de montaje















Sharing the sun together

#### Step 8















Sharing the sun together



Sharing the sun together