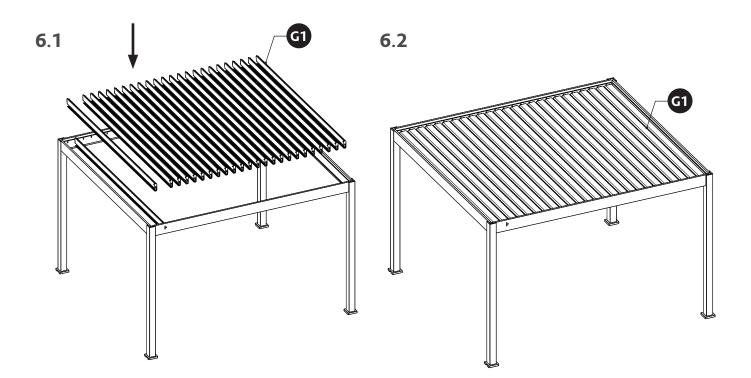

------------------|----------|
| Z1        | 4mm                                      | 1        |
| Z2        | di d | 1        |
| Z3        | 6mm                                      | 1        |

| Reference | Parts          | Quantity |
|-----------|----------------|----------|
| Z4        | 6mm            | 1        |
| Z5        | میں<br>10-12mm | 1        |
| Z6        | <□□==<br>PH2   | 1        |

## CARTON 2/5

#### BEAMS



#### PARTS







Sharing the sun together

#### PARTS LISTS (PER CARTON)

### CARTON 3/5

montage instructies montageanleitung instructions de montage instrucciones de montaje

Quantity

9



#### CARTON 4/5

# LOUVERS Reference Parts G1

# CARTON 5/5





#### Step 1













#### Step 3















SUNS Sharing the sun together

#### Step 5















### Step 7



montage instructies montageanleitung instructions de montage instrucciones de montaje















Sharing the sun together

#### Step 8















Sharing the sun together



Sharing the sun together