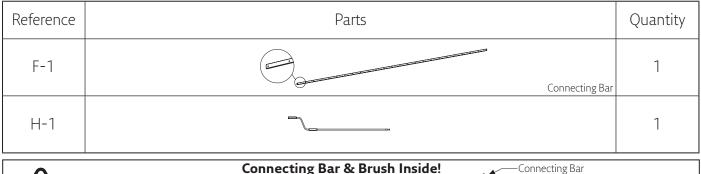

|
| Ρ7        | 10×80       | 16       | P18       |                                       |



Sharing the sun together Quantity

25

25

1

1

1

16

50

# PARTS LISTS (PER CARTON)

# CARTON 1/5

#### TOOLS

| Reference | Parts                                    | Quantity |
|-----------|------------------------------------------|----------|
| Z1        | 4mm                                      | 1        |
| Z2        | di d | 1        |
| Z3        | 6mm                                      | 1        |

| Reference | Parts          | Quantity |
|-----------|----------------|----------|
| Z4        | 6mm            | 1        |
| Z5        | میں<br>10-12mm | 1        |
| Z6        | <□□==<br>PH2   | 1        |

## CARTON 2/5

#### BEAMS



#### PARTS







Sharing the sun together

#### PARTS LISTS (PER CARTON)

### CARTON 3/5

montage instructies montageanleitung instructions de montage instrucciones de montaje

Quantity

9



#### CARTON 4/5

# LOUVERS Reference Parts G1

# CARTON 5/5





#### Step 1













#### Step 3















SUNS Sharing the sun together

#### Step 5















### Step 7



montage instructies montageanleitung instructions de montage instrucciones de montaje















Sharing the sun together

#### Step 8















Sharing the sun together



Sharing the sun together