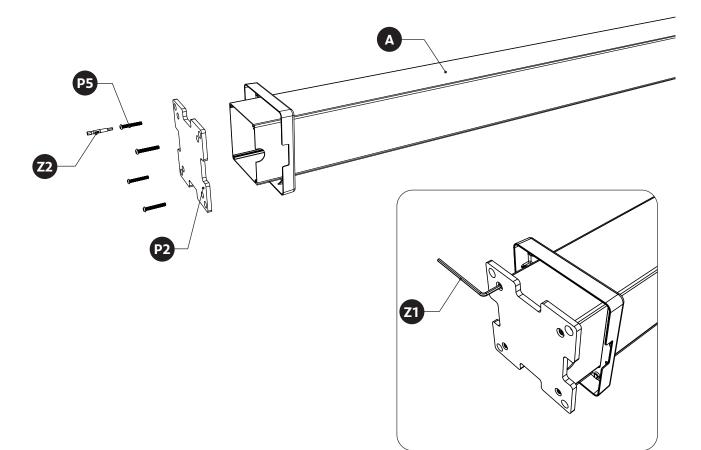

| Quantity |
|-----------|------------------------------------------|----------|
| Z1        | 4mm                                      | 1        |
| Z2        | di d | 1        |
| Z3        | 6mm                                      | 1        |

| Reference | Parts          | Quantity |
|-----------|----------------|----------|
| Z4        | 6mm            | 1        |
| Z5        | میں<br>10-12mm | 1        |
| Z6        | <□□==<br>PH2   | 1        |

## CARTON 2/5

#### BEAMS



#### PARTS







Sharing the sun together

#### PARTS LISTS (PER CARTON)

### CARTON 3/5

montage instructies montageanleitung instructions de montage instrucciones de montaje

Quantity

9



#### CARTON 4/5

# LOUVERS Reference Parts G1

# CARTON 5/5





#### Step 1













#### Step 3















SUNS Sharing the sun together

#### Step 5















### Step 7



montage instructies montageanleitung instructions de montage instrucciones de montaje















Sharing the sun together

#### Step 8















Sharing the sun together



Sharing the sun together