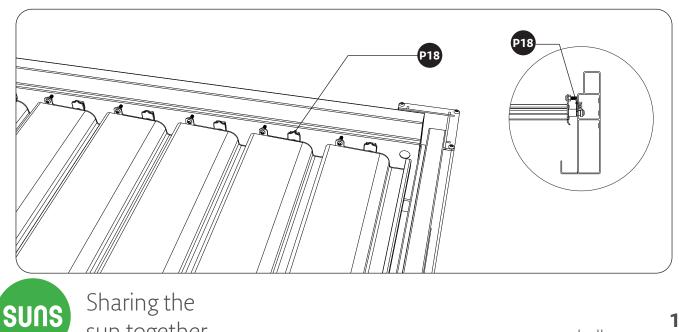

--------------|----------|
| Z1        | 4mm                                      | 1        |
| Z2        | di d | 1        |
| Z3        | 6mm                                      | 1        |

| Reference | Parts          | Quantity |
|-----------|----------------|----------|
| Z4        | 6mm            | 1        |
| Z5        | میں<br>10-12mm | 1        |
| Z6        | <□□==<br>PH2   | 1        |

## CARTON 2/5

#### BEAMS



#### PARTS







Sharing the sun together

#### PARTS LISTS (PER CARTON)

### CARTON 3/5

montage instructies montageanleitung instructions de montage instrucciones de montaje

Quantity

9



#### CARTON 4/5

# LOUVERS Reference Parts G1

# CARTON 5/5





#### Step 1













#### Step 3















SUNS Sharing the sun together

#### Step 5















### Step 7



montage instructies montageanleitung instructions de montage instrucciones de montaje















Sharing the sun together

#### Step 8















Sharing the sun together



Sharing the sun together