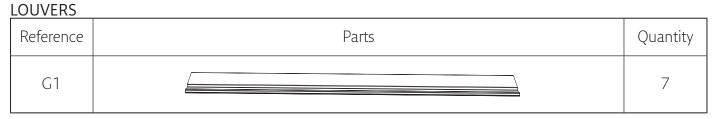

| Reference | Parts                                    | Quantity |
|-----------|------------------------------------------|----------|
| Z1        | 4mm                                      | 1        |
| Z2        | di d | 1        |
| Z3        | 6mm                                      | 1        |

| Reference | Parts          | Quantity |
|-----------|----------------|----------|
| Z4        | 6mm            | 1        |
| Z5        | میں<br>10-12mm | 1        |
| Z6        | <□□==<br>PH2   | 1        |

## CARTON 2/5

#### BEAMS



#### PARTS







Sharing the sun together

#### PARTS LISTS (PER CARTON)

### CARTON 3/5

montage instructies montageanleitung instructions de montage instrucciones de montaje

Quantity

9



#### CARTON 4/5

# LOUVERS Reference Parts G1

# CARTON 5/5





#### Step 1













#### Step 3















SUNS Sharing the sun together

#### Step 5















### Step 7



montage instructies montageanleitung instructions de montage instrucciones de montaje















Sharing the sun together

#### Step 8















Sharing the sun together



Sharing the sun together