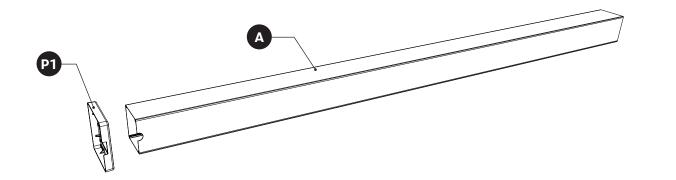

| Quantity |
|-----------|------------------------------------------|----------|
| Z1        | 4mm                                      | 1        |
| Z2        | di d | 1        |
| Z3        | 6mm                                      | 1        |

| Reference | Parts          | Quantity |
|-----------|----------------|----------|
| Z4        | 6mm            | 1        |
| Z5        | میں<br>10-12mm | 1        |
| Z6        | <□□==<br>PH2   | 1        |

## CARTON 2/5

#### BEAMS



#### PARTS







Sharing the sun together

#### PARTS LISTS (PER CARTON)

### CARTON 3/5

montage instructies montageanleitung instructions de montage instrucciones de montaje

Quantity

9



#### CARTON 4/5

# LOUVERS Reference Parts G1

# CARTON 5/5





#### Step 1













#### Step 3















SUNS Sharing the sun together

#### Step 5















### Step 7



montage instructies montageanleitung instructions de montage instrucciones de montaje















Sharing the sun together

#### Step 8















Sharing the sun together



Sharing the sun together