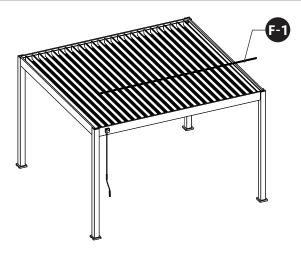

| 1        |

| Reference | Parts          | Quantity |
|-----------|----------------|----------|
| Z4        | 6mm            | 1        |
| Z5        | میں<br>10-12mm | 1        |
| Z6        | <□□==<br>PH2   | 1        |

## CARTON 2/5

#### BEAMS



#### PARTS







Sharing the sun together

#### PARTS LISTS (PER CARTON)

### CARTON 3/5

montage instructies montageanleitung instructions de montage instrucciones de montaje

Quantity

9



#### CARTON 4/5

# LOUVERS Reference Parts G1

# CARTON 5/5





#### Step 1













#### Step 3















SUNS Sharing the sun together

#### Step 5















### Step 7



montage instructies montageanleitung instructions de montage instrucciones de montaje















Sharing the sun together

#### Step 8















Sharing the sun together



Sharing the sun together