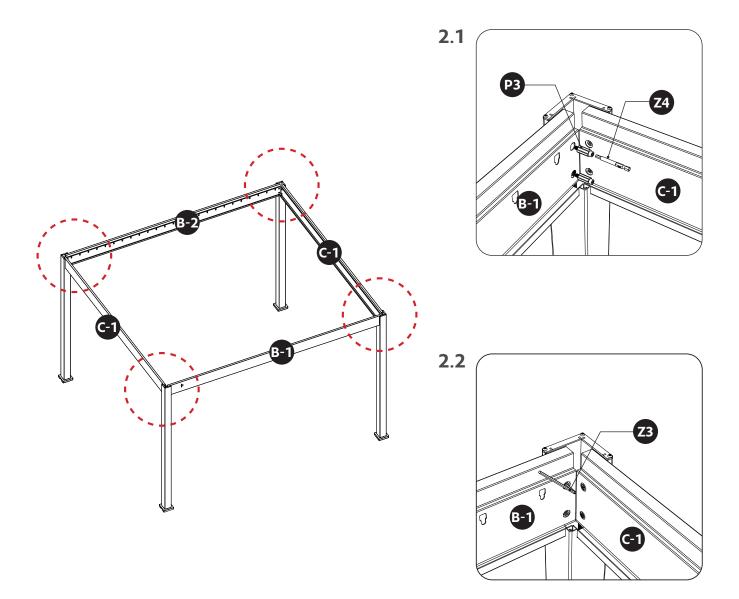

| Quantity |
|-----------|------------------------------------------|----------|
| Z1        | 4mm                                      | 1        |
| Z2        | di d | 1        |
| Z3        | 6mm                                      | 1        |

| Reference | Parts          | Quantity |
|-----------|----------------|----------|
| Z4        | 6mm            | 1        |
| Z5        | میں<br>10-12mm | 1        |
| Z6        | <□□==<br>PH2   | 1        |

## CARTON 2/5

#### BEAMS



#### PARTS







Sharing the sun together

#### PARTS LISTS (PER CARTON)

### CARTON 3/5

montage instructies montageanleitung instructions de montage instrucciones de montaje

Quantity

9



#### CARTON 4/5

# LOUVERS Reference Parts G1

# CARTON 5/5





#### Step 1













#### Step 3















SUNS Sharing the sun together

#### Step 5















### Step 7



montage instructies montageanleitung instructions de montage instrucciones de montaje















Sharing the sun together

#### Step 8















Sharing the sun together



Sharing the sun together