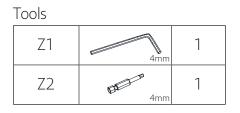

#### TOOLS

| Reference | Parts                                    | Quantity |
|-----------|------------------------------------------|----------|
| Z1        | 4mm                                      | 1        |
| Z2        | di d | 1        |
| Z3        | 6mm                                      | 1        |

| Reference | Parts          | Quantity |
|-----------|----------------|----------|
| Z4        | 6mm            | 1        |
| Z5        | میں<br>10-12mm | 1        |
| Z6        | <□□==<br>PH2   | 1        |