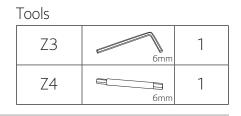

| Quantity |
|-----------|------------------------------------------|----------|
| Z1        | 4mm                                      | 1        |
| Z2        | di d | 1        |
| Z3        | 6mm                                      | 1        |

| Reference | Parts          | Quantity |
|-----------|----------------|----------|
| Z4        | 6mm            | 1        |
| Z5        | میں<br>10-12mm | 1        |
| Z6        | <□□==<br>PH2   | 1        |

## CARTON 2/5

#### BEAMS



#### PARTS







Sharing the sun together

#### PARTS LISTS (PER CARTON)

### CARTON 3/5

montage instructies montageanleitung instructions de montage instrucciones de montaje

Quantity

9



#### CARTON 4/5

# LOUVERS Reference Parts G1

# CARTON 5/5





#### Step 1













#### Step 3















SUNS Sharing the sun together

#### Step 5















### Step 7



montage instructies montageanleitung instructions de montage instrucciones de montaje















Sharing the sun together

#### Step 8















Sharing the sun together



Sharing the sun together