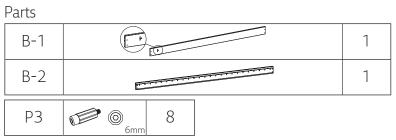

| Quantity |
|-----------|------------------------------------------|----------|
| Z1        | 4mm                                      | 1        |
| Z2        | di d | 1        |
| Z3        | 6mm                                      | 1        |

| Reference | Parts          | Quantity |
|-----------|----------------|----------|
| Z4        | 6mm            | 1        |
| Z5        | میں<br>10-12mm | 1        |
| Z6        | <□□==<br>PH2   | 1        |

## CARTON 2/5

#### BEAMS



#### PARTS







Sharing the sun together

#### PARTS LISTS (PER CARTON)

### CARTON 3/5

montage instructies montageanleitung instructions de montage instrucciones de montaje

Quantity

9



#### CARTON 4/5

# LOUVERS Reference Parts G1

# CARTON 5/5





#### Step 1













#### Step 3















SUNS Sharing the sun together

#### Step 5















### Step 7



montage instructies montageanleitung instructions de montage instrucciones de montaje















Sharing the sun together

#### Step 8















Sharing the sun together



Sharing the sun together