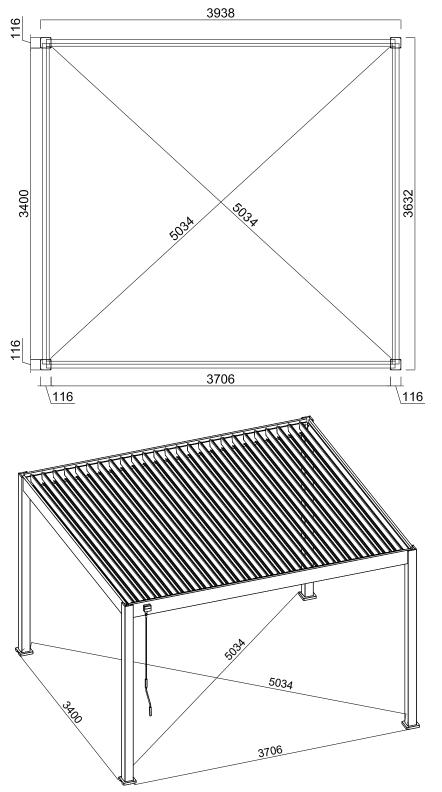

## FOOTING MEASUREMENT (dimensions in mm)

montage instructies montageanleitung instructions de montage instrucciones de montaje

The pergola must be mounted on a flat-level foundation. It is recommended to install it on a concrete slab or 25x25 cm concrete pads at each post. Please, anchor the pergola properly to the ground using expansion screw.