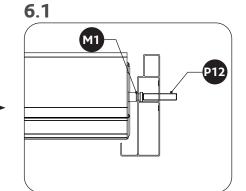

#### **END CAPS**

| Reference | Parts | Quantity |
|-----------|-------|----------|
| M1        |       | 1        |
| M2        |       | 24       |

| Reference | Parts | Quantity |
|-----------|-------|----------|
| M3        |       | 25       |

#### PARTS

|           |             |          |           | · · · · · · · · · · · · · · · · · · · |
|-----------|-------------|----------|-----------|---------------------------------------|
| Reference | Parts       | Quantity | Reference | Parts                                 |
| P1        |             | 4        | Ρ8        | ©<br>Lock nut                         |
| Ρ2        |             | 4        | Ρ9        | O<br>Plastic Gasket                   |
| Р3        | 6mm         | 16       | P10       | W Co                                  |
| P4        | 4×16<br>PH2 | 100      | P11       |                                       |
| Ρ5        | 6×35<br>4mm | 16       | P12       |                                       |
| P6        | 6×45<br>4mm | 3        | P13       | Ø                                     |
| Ρ7        | 10×80       | 16       | P18       |                                       |