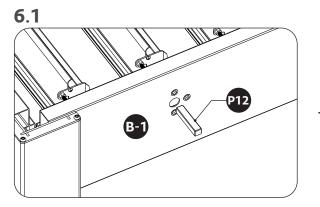

#### PARTS

|           |             |          |           | · · · · · · · · · · · · · · · · · · · |
|-----------|-------------|----------|-----------|---------------------------------------|
| Reference | Parts       | Quantity | Reference | Parts                                 |
| P1        |             | 4        | Ρ8        | ©<br>Lock nut                         |
| Ρ2        |             | 4        | Ρ9        | O<br>Plastic Gasket                   |
| Р3        | 6mm         | 16       | P10       | W Co                                  |
| P4        | 4×16<br>PH2 | 100      | P11       |                                       |
| Ρ5        | 6×35<br>4mm | 16       | P12       |                                       |
| P6        | 6×45<br>4mm | 3        | P13       | Ø                                     |
| Ρ7        | 10×80       | 16       | P18       |                                       |