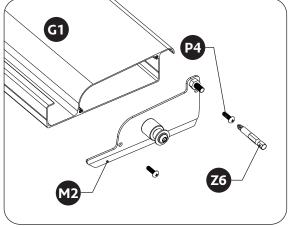

| Quantity |
|-----------|------------------------------------------|----------|
| Z1        | 4mm                                      | 1        |
| Z2        | di d | 1        |
| Z3        | 6mm                                      | 1        |

| Reference | Parts          | Quantity |
|-----------|----------------|----------|
| Z4        | 6mm            | 1        |
| Z5        | میں<br>10-12mm | 1        |
| Z6        | <□□==<br>PH2   | 1        |

## CARTON 2/5

#### BEAMS



#### PARTS







Sharing the sun together

#### PARTS LISTS (PER CARTON)

### CARTON 3/5

montage instructies montageanleitung instructions de montage instrucciones de montaje

Quantity

9



#### CARTON 4/5

# LOUVERS Reference Parts G1

# CARTON 5/5





#### Step 1













#### Step 3















SUNS Sharing the sun together

#### Step 5















### Step 7



montage instructies montageanleitung instructions de montage instrucciones de montaje















Sharing the sun together

#### Step 8















Sharing the sun together



Sharing the sun together