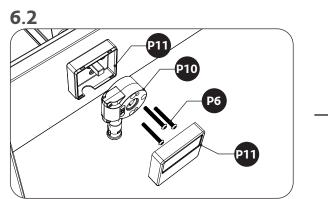

#### PARTS

|           |             |          |           | · · · · · · · · · · · · · · · · · · · |
|-----------|-------------|----------|-----------|---------------------------------------|
| Reference | Parts       | Quantity | Reference | Parts                                 |
| P1        |             | 4        | Ρ8        | ©<br>Lock nut                         |
| Ρ2        |             | 4        | Ρ9        | O<br>Plastic Gasket                   |
| Р3        | 6mm         | 16       | P10       | W Co                                  |
| P4        | 4×16<br>PH2 | 100      | P11       |                                       |
| Ρ5        | 6×35<br>4mm | 16       | P12       |                                       |
| P6        | 6×45<br>4mm | 3        | P13       | Ø                                     |
| Ρ7        | 10×80       | 16       | P18       |                                       |