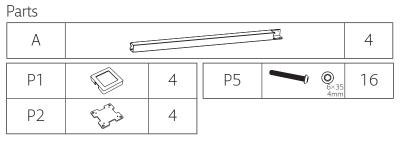

#### PARTS

|           |             |          |           | · · · · · · · · · · · · · · · · · · · |
|-----------|-------------|----------|-----------|---------------------------------------|
| Reference | Parts       | Quantity | Reference | Parts                                 |
| P1        |             | 4        | Ρ8        | ©<br>Lock nut                         |
| Ρ2        |             | 4        | Ρ9        | O<br>Plastic Gasket                   |
| Р3        | 6mm         | 16       | P10       | W Co                                  |
| P4        | 4×16<br>PH2 | 100      | P11       |                                       |
| Ρ5        | 6×35<br>4mm | 16       | P12       |                                       |
| P6        | 6×45<br>4mm | 3        | P13       | Ø                                     |
| Ρ7        | 10×80       | 16       | P18       |                                       |