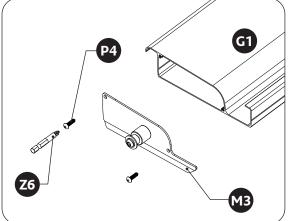

| Quantity |
|-----------|------------------------------------------|----------|
| Z1        | 4mm                                      | 1        |
| Z2        | di d | 1        |
| Z3        | 6mm                                      | 1        |

| Reference | Parts          | Quantity |
|-----------|----------------|----------|
| Z4        | 6mm            | 1        |
| Z5        | میں<br>10-12mm | 1        |
| Z6        | <□□==<br>PH2   | 1        |

## CARTON 2/5

#### BEAMS



#### PARTS







Sharing the sun together

#### PARTS LISTS (PER CARTON)

### CARTON 3/5

montage instructies montageanleitung instructions de montage instrucciones de montaje

Quantity

9



#### CARTON 4/5

# LOUVERS Reference Parts G1

# CARTON 5/5





#### Step 1













#### Step 3















SUNS Sharing the sun together

#### Step 5















### Step 7



montage instructies montageanleitung instructions de montage instrucciones de montaje















Sharing the sun together

#### Step 8















Sharing the sun together



Sharing the sun together